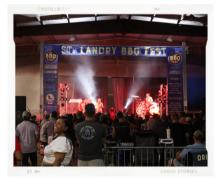

#### **EVENT DETAILS**

The St. Landry BBQ Festival is an annual event that brings together the community for a fun-filled, three-day celebration of music, food, and family-friendly activities. With free admission, attendees can enjoy the sounds of talented local musicians while sampling delicious food and pursuing an array of crafts and other goods from local vendors. The festival also features an exciting BBQ Cook-Off, adding a competitive element to the festivities. Whether you're a fan of great music, mouth-watering barbecue, or just a fun day out with the family, the St. Landry BBQ Festival has something for everyone.

#### **PERFORMANCE**

**CARNIVAL RIDES** 

**LIVE BANDS** 

BBQ VENDORS & COOKOFF