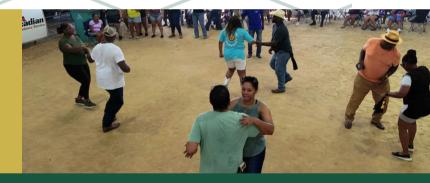

#### **EVENT DETAILS**

The St. Landry BBQ Festival is an annual event that brings together the community for a fun-filled, three-day celebration of music, food, and family-friendly activities. With free admission, attendees can enjoy the sounds of talented local musicians while sampling delicious food and pursuing an array of crafts and other goods from local vendors. The festival also features an exciting BBQ Cook-Off, adding a competitive element to the festivities. Whether you're a fan of great music, mouth-watering barbecue, or just a fun day out with the family, the St. Landry BBQ Festival has something for everyone.

#### **PERFORMANCE**

**CARNIVAL RIDES** 

**LIVE BANDS** 

BBQ VENDORS & COOKOFF