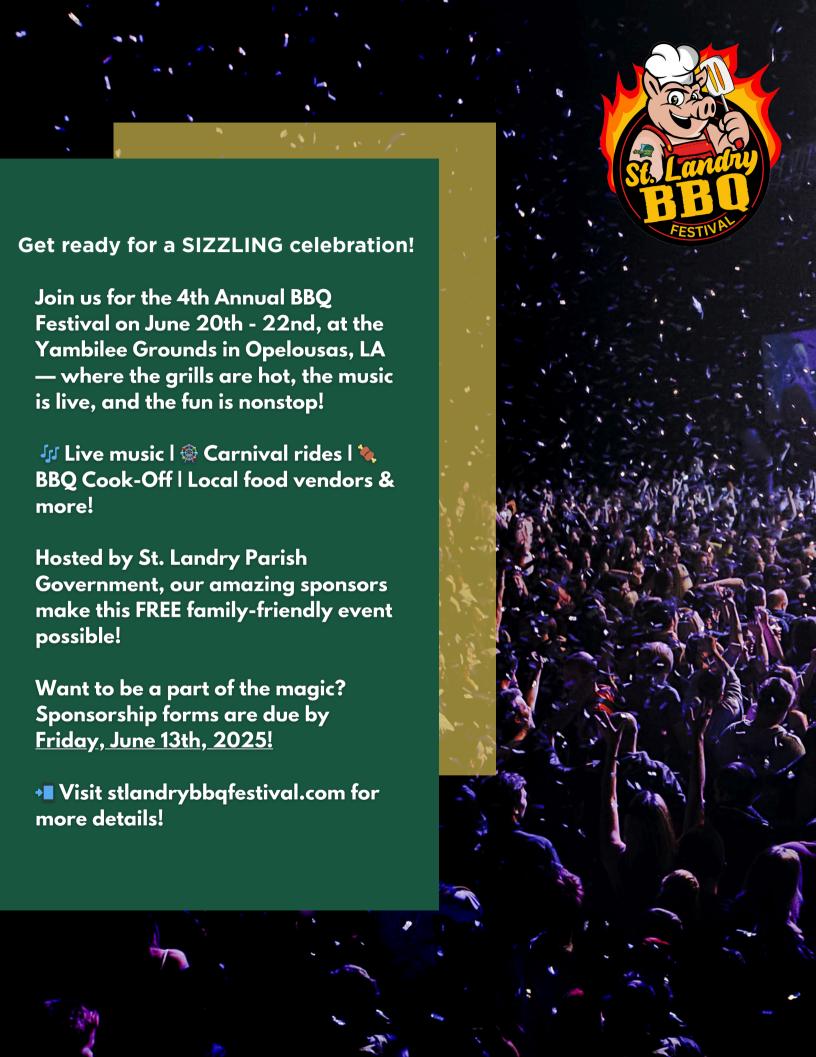

## **EVENT DATES**

Friday, June 20, 2025 Saturday, June 21, 2025 Sunday, June 22, 2025

#### **EVENT DETAILS**

The St. Landry BBQ Festival is an annual event that brings together the community for a fun-filled, three-day celebration of music, food, and family-friendly activities. With free admission, attendees can enjoy the sounds of talented local musicians while sampling delicious food and pursuing an array of crafts and other goods from local vendors. The festival also features an exciting BBQ Cook-Off, adding a competitive element to the festivities. Whether you're a fan of great music, mouth-watering barbecue, or just a fun day out with the family, the St. Landry BBQ Festival has something for everyone.